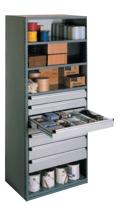

UNIVERSITY
& INSTITUTION
STORAGE PRODUCTS

BORROUGHS CORPORATION provides steel storage systems and solutions for many facets of universities,

libraries, and institutions everywhere. We specialize in products such as book depositories, archival storage, sports and recreation storage, backroom storage, maintenance areas, and facility operations.

#### **Box Edge Plus:**

Used for heavier and bulk storage, the Borroughs Box Edge Plus industrial shelving is engineered and manufactured for efficiency and durability. Box Edge Plus shelving can be combined with HD drawers for maximum versatility.