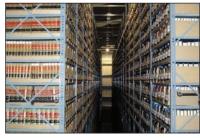

### **BOOK DEPOSITORIES &** ARCHIVAL STORAGE

Borroughs book depository systems provide versatile, secure storage for books of all sizes, from volumes to individual literary works. Borroughs book depository design, used by Harvard University, is an excellent choice when priceless archives need to be protected. Borroughs book capacity and high efficiency archival storage.

### depository shelving will allow for high Borroughs Book Depository Systems Feature:

- Post profiles are 30% narrower than other manufacturers
- Shelf supports have a Lance & Bayonet design, allowing a fast opening adjustment and initial installation time reductions.