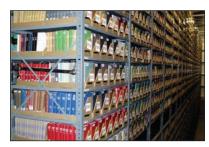

### **BOOK DEPOSITORIES &** ARCHIVAL STORAGE

Borroughs book depository systems provide versatile, secure storage for books of all sizes, from volumes to individual literary works. Borroughs book depository design, used by Harvard University, is an excellent choice when priceless archives need to be protected. Borroughs book capacity and high efficiency archival storage.

### depository shelving will allow for high Borroughs Book Depository Systems Feature:

- Post profiles are 30% narrower than other manufacturers
- Shelf supports have a Lance & Bayonet design, allowing a fast opening adjustment and initial installation time reductions.